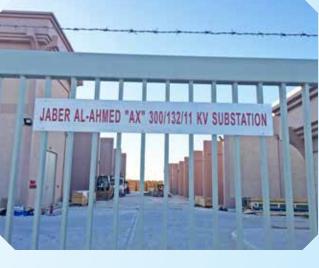

NS International Contracting Company, W.L.L is a firm specialized in the execution of Industrial Electrical, HVAC & Instrumentation Works in Power/Oil & Private Sector. We provide complete solutions for all your Electrical Installation & Maintenance work. Our highly skilled and qualified workforce supported by a team of experienced Managers ensure optimal performance of your Electrical Sub Station & Power plant.

#### Electrical – Power/ Industrial /Sub Stations & Housing Project

- Installation of lighting, grounding, cable pulling, cable try and termination.
- Maintenance of primary & secondary Substations.
- Installation and Erection of Transformer
- Maintenance Batteries & chargers
- Power distribution
- Erection & Installation for Substations.
- Erection, Testing & Commissioning
- Electrical Switchgear & Lightings
- Distribution Panel & Boards
- Fire Fighting System