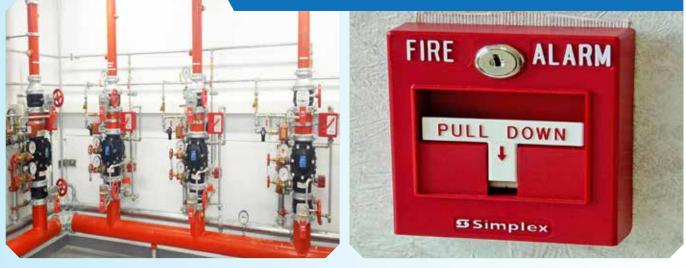

#### **FIREFIGHTING & FIRE ALARM WORKS**

# FIRE FIGHTING & ALARM

- Sprinkler works
- Smoke detectors, heat sensors
- Fire Alarm Panels
- Fire extinguishing systems
- Fire suppression systems for Server rooms